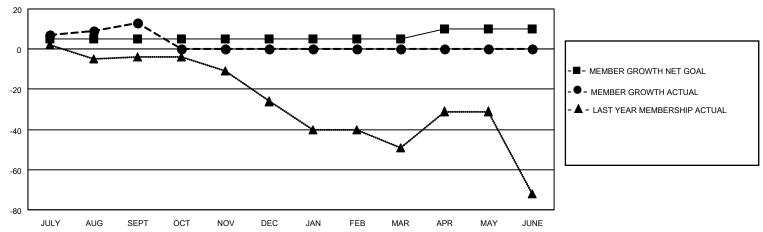

## District 16 N

| Clubs                 |               |           |               | Members               |                         |                         |                                                    |
|-----------------------|---------------|-----------|---------------|-----------------------|-------------------------|-------------------------|----------------------------------------------------|
| RESULTS FOR 2022-2023 |               |           |               | RESULTS FOR 2022-2023 |                         |                         |                                                    |
| QUARTER               | NEW CLUB GOAL | NEW CLUBS | DROPPED CLUBS | QUARTER MEM           | MBER GROWTH NET<br>GOAL | MEMBER GROWTH<br>ACTUAL | DROPPED<br>MEMBERS ACTUAL<br>(including transfers) |
| JULY/AUG/SEPT         | 0             | 0         | 0             | JULY/AUG/SEPT         | 5                       | 41                      | 28                                                 |
| OCT/NOV/DEC           | 1             | 0         | 0             | OCT/NOV/DEC           | 0                       | 0                       | 0                                                  |
| JAN/FEB/MAR           | 0             | 0         | 0             | JAN/FEB/MAR           | 0                       | 0                       | 0                                                  |
| APR/MAY/JUNE          | 1             | 0         | 0             | APR/MAY/JUNE          | 5                       | 0                       | 0                                                  |

### GOALS AND ACTUAL MEMBERS CUMULATIVE

| DROPPED CLUBS: 0 |    | 10 CLUBS OF 56 ADDED 1 OR<br>MORE NEW MEMBERS | GENDER DISTRIBUTION                 |              |  |
|------------------|----|-----------------------------------------------|-------------------------------------|--------------|--|
|                  |    | WORE NEW WEWBERS                              | MALE                                | 830 (69.22%) |  |
|                  |    |                                               | FEMALE 368 (30.69%)                 |              |  |
| DROPPED MEMBERS  |    |                                               | NON BINARY                          | 0 (0.00%)    |  |
|                  |    |                                               | PREFER NOT TO ANSWER                | 1 (0.08%)    |  |
| DECEASED         | 4  |                                               |                                     |              |  |
| CLUB CANCELLED   | 0  | CLICK HERE FOR CUMULATIVE                     | TOTAL FAMILY UNIT MEMBERS           | 3 202        |  |
| OTHER            | 24 | MEMBERSHIP DATA                               |                                     |              |  |
| TOTAL            | 28 |                                               | FAMILY MEMBERS PAYING HALF DUES 105 |              |  |
|                  |    |                                               |                                     |              |  |