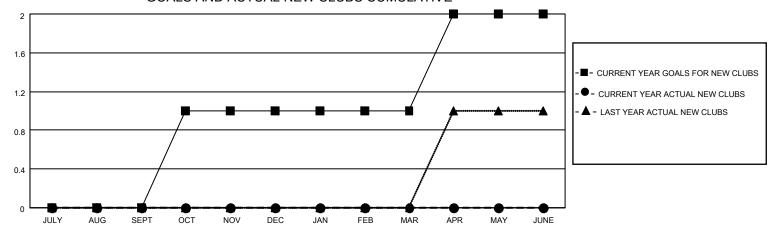

## District 16 N

| Clubs                 |               |           |               | Members               |                         |                         |                                                    |
|-----------------------|---------------|-----------|---------------|-----------------------|-------------------------|-------------------------|----------------------------------------------------|
| RESULTS FOR 2022-2023 |               |           |               | RESULTS FOR 2022-2023 |                         |                         |                                                    |
| QUARTER               | NEW CLUB GOAL | NEW CLUBS | DROPPED CLUBS | QUARTER MEM           | MBER GROWTH NET<br>GOAL | MEMBER GROWTH<br>ACTUAL | DROPPED<br>MEMBERS ACTUAL<br>(including transfers) |
| JULY/AUG/SEPT         | 0             | 0         | 0             | JULY/AUG/SEPT         | 5                       | 41                      | 28                                                 |
| OCT/NOV/DEC           | 1             | 0         | 0             | OCT/NOV/DEC           | 0                       | 0                       | 0                                                  |
| JAN/FEB/MAR           | 0             | 0         | 0             | JAN/FEB/MAR           | 0                       | 0                       | 0                                                  |
| APR/MAY/JUNE          | 1             | 0         | 0             | APR/MAY/JUNE          | 5                       | 0                       | 0                                                  |

### GOALS AND ACTUAL NEW CLUBS CUMULATIVE